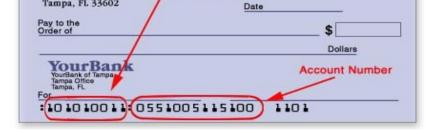

| Select State: $\Box$ <b>NM</b> ; $\Box$ <b>CO</b> ; $\Box$ WY; $\Box$ A            | Z; □ GA; □ FL; □ OH               | ; 🗆 PA; 🗆 NC; 🗆             |          |
|------------------------------------------------------------------------------------|-----------------------------------|-----------------------------|----------|
| Proposed LLC Name:                                                                 | oposed LLC Name:, Alternate:      |                             |          |
| Membership (either PMA single member or multip                                     |                                   |                             |          |
|                                                                                    | -                                 | ble, THE JOHN SMITH SOCIET  | Y, PMA)  |
|                                                                                    | OR                                |                             |          |
|                                                                                    | , Managing Member;                |                             | , Member |
| Legal Name of Signer                                                               |                                   |                             |          |
| Email:                                                                             |                                   |                             |          |
| LLC Principal Address:                                                             |                                   |                             |          |
| Registered Agent Address:                                                          |                                   |                             |          |
| NOTES:                                                                             |                                   |                             |          |
| □ \$ Special Quote                                                                 |                                   |                             |          |
| need a free version of Adobe Acrobat Reader.<br><br>Your Bank or Credit Union Name | Name Of Account Holder            |                             |          |
| Your Address Bank or Credit Union Address                                          | Postal Address for Account Holder |                             |          |
| City State ZIP                                                                     | City State ZIP                    |                             |          |
| Account Number (see sample below)                                                  | Transit / ABA Nu                  | mber (see sample below)     |          |
| \$                                                                                 |                                   |                             |          |
| Total Payment Authorized Today's Da                                                | ate Electronic S                  | Signature / Authorization   |          |
| BE SURE YOUR                                                                       | ORDER INCLUDES THE ST             | TATE FILING FEE             |          |
| JOHN DOE Transit / ABA Number L10<br>1124 Maple St. / Date                         | If possible, include              | e an image of your check ov | ver this |

sample, no deposit slips please. Email to asixofwands@protonmail.com

or send via Telegram to @thesixofwands. If outside the United States, we can accept payment via Paypal or Zelle

Referral: Ace of Coins